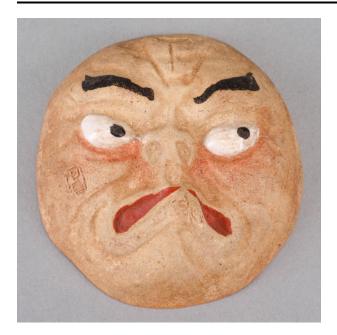

### Description

This sake cup is comprised of ceramic and white, black and red glaze. The base of the cup has a face with large black eyebrows, white eyes that look up and to the proper left, a red frowned face and blushed cheeks. On the inside

of the cup there is a face etched into the ceramic. The face has very full cheeks, a small mouth and nose, with wide set eyes and short hair.