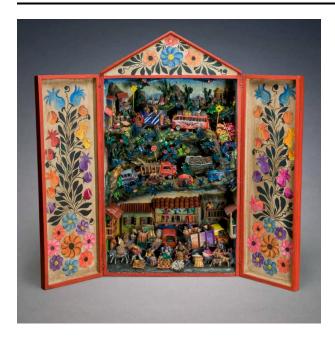

## Retablo, Trucks on Mountain Road

### Description

Retablo showing trucks on a mountain road in highland Peru. Large shadow box with doors and a triangular section on top. All sides with bright multi-colored flowers

and leaves in various designs. Inside of doors painted similarly. At the bottom inside is a village scene with many people, animals and two trucks. All from small images sculpted by the artists. The top half is a mountain scene with many cars, trucks and people traveling on two levels. Again all pieces sculpted by the artists. Back is painted red.