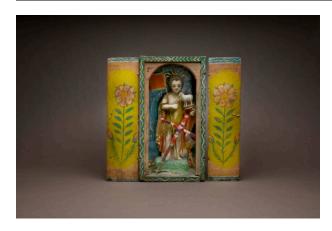

# Portable Altar (Retablo) with St. John the Baptist

**Date** 

ca. 1940

**Primary Maker** 

Artist not recorded

Medium

### Description

Wood box with two doors on front, the inside with yellow ground painted with pink flowers. Inside the box back is painted blue, with a sculpture of a haloed male figure (St. John the Baptist) wearing skins and cape with red interior. He holds a sculpture of a lamb in his proper right hand and a long staff with a red and gold pennant in his left. He stands on green base. Two gold and red crosses lean up against the box walls and his legs.