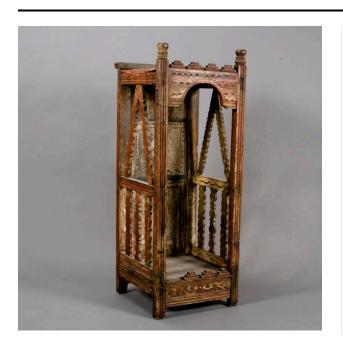

## Description

Solid wood back, decorated interior. Sides of horizontal mouldings, top, across center and bottom, filled in by pair of cut-out wood strips forming inverted V above center moulding. Three cut-out strips below, vertical, painted to emphasize effect of turned spindles although wood is flat. Front is open with grooved and painted moulding at

bottom and top. Top is cut in arch framing interior, surmounted by two knobs. Top and bottom of front trimmed by stepped cut-out wood mouldings. Painted back panel divided into 3 uneven squares - lower two framed by dark lines and red dots; upper panel decorated by a shape(?) possibly once a stylized tower of red and black - and flower form.