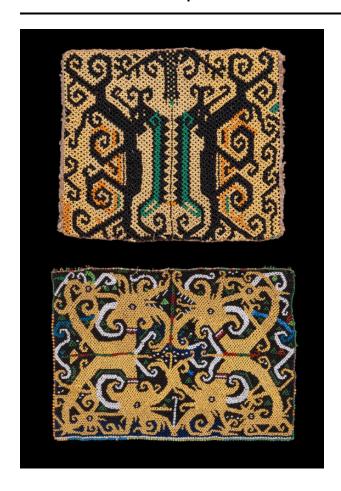

### Description

Top panel has an abstract, bilaterally symmetrical design in black on a yellow ground, with green lines down the center and orange highlights flanking. Bottom panel has a black ground with a pair of golden yellow abstract animal forms with spiraling horns, tails, etc. White, blue, green and and red touches. Both on black mount.