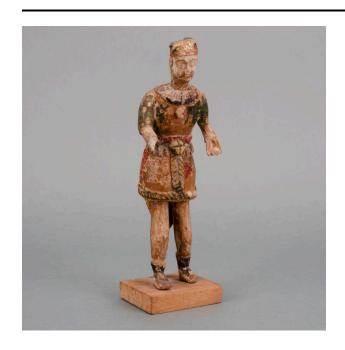

### Description

Figure has forward lean, right foot advanced, knees low down in proportion to torso. "Archangel" dress simplified to shirt, kilt, short pointed tail at back. Ruffled collar, girdle and border of kilt are carved in relief, with raised rosettes. Head is small with delicate features, had necklength gesso hair and a forehead band of diadem shape,

cardboard (?) covered with ;gesso. Wings were apparently small and attached flush to the shoulders, to judge by the gesso losses which are now shaped like overlapped hearts.