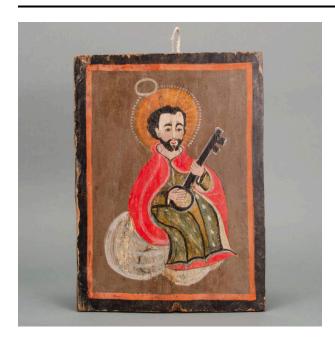

### Description

Figure faces to the right, an uncommon feature in N.M. santero panels, sits on a solidly outlined grey cloud, wears dark green robe, spotted and striped, and red cloak. He has a huge key held in both hands, a dotted rimmed solid halo and a 2d nimb drawn foreshortened, as if it were on a 3 dimensional statue. Dark brown background and red and black border are shot thorough with flakes of tierra amarilla, like the large panels in