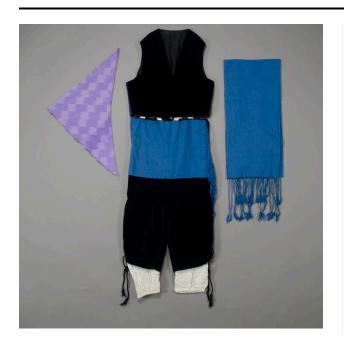

## Description

Pants (a): High waisted, medium blue wool wrapped pants with short black velvet legs and white cotton "bloomer" linings which protrude below. Has metal zipper at left side with blue button and loop closure. Blue sash fringe at left side front. Short white elastic suspenders. Black cord ties

at lower leg sides with fringed ties. Vest (b): Black velvet fronted open vest with sewn-down lapels and black satin inside lining. Blue and dark blue-black back fabric with metallic gold stripes. Sash (c): Medium blue wool long sash matches the covering of the pants top and has long, twisted fringe at each end. Panuelo (d): A triangular cotton scarf with lavender on lavender diamond motif woven in. The edges overstitched with with small zigzags.