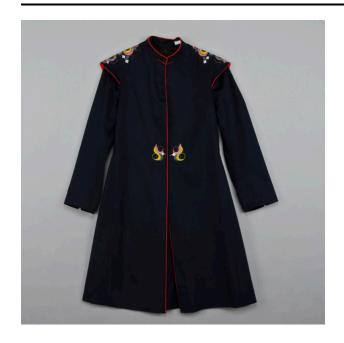

#### Medium

wool, cotton, metal

## Description

This navy wool coat has a half lining of black cotton twill. There is red wool edging at neck and front. There are metal hooks and eyes. The coat has geometric hand embroidery on the shoulders, sleeve tops, front waist, and back waist areas. The embroidery is blue, white, pink, lavender, yellow, cream. The hem is raw-edged and the sleeves are fully lined in a cotton stripe.