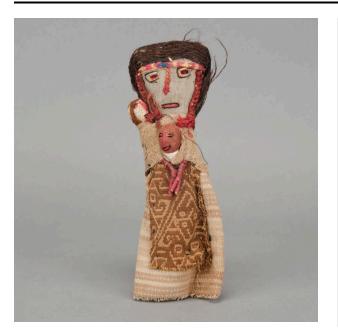

### Description

Adult, female figure with infant in her arms and another strapped to her back. The face of the adult is made from coarse woven cotton, the infant on the front is fine open-

weave cotton gauze, and the infant on the back is open weave burlap with gauze wrapped around its head. All three have facial features embroidered in a mixture of wool and cotton threads. The adult has a wig of what appears to be bundles of human hair woven in with wool yarn and a headband of braided wool fibers The arms of the adult are straw wrapped in wool threads.