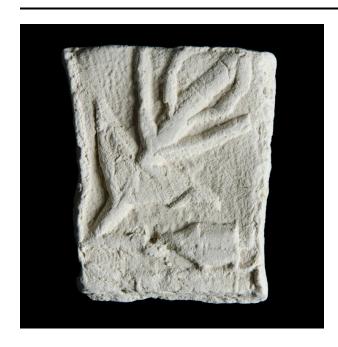

## Description

Tablet with geometric representation of a plant. Squaredoff stalk leans from lower left to upper right corner of

tablet. Pair of opposing triangular leaves near base of tablet. Two pairs of narrow, squared-off, sylized leaves further up stalk extend to top and right edges of tablet. Narrow horizontal line with small hole in center along base of tablet increases in width on right side.