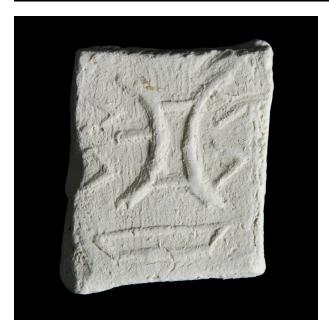

## **Description**

Tablet with abstract design. Hollow rectangular space in center is formed by closing off space between two inward curving lines with two short horizontal lines. Another short

horizontal line is attached to the inside of the arc on right. On both edges of tablet a linear wedge points left. Long, narrow trapezoid floats at top of tablet.