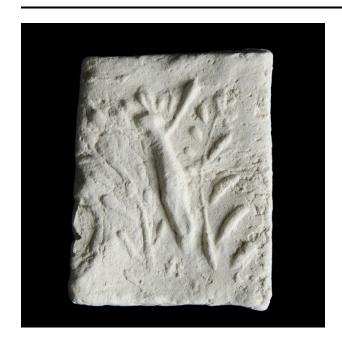

## Description

Tablet with crucified figure leaning left but no cross. Six short lines form corona above head of figure. Elongated

torso bulges above short legs. Figure flanked by tall plants (lilies) curving outward with long, narrow leaves to the outsides of the stems and shorter leaves on the sides close to the figure. Plant on right has small flower at top.