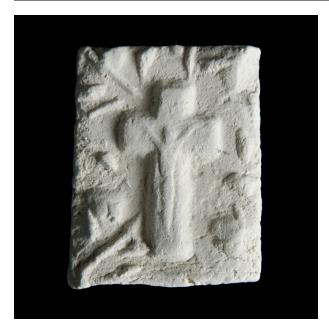

## Sacred clay tablet with crucifix

## Description

Tablet with crucifix in center. Cross is large, figure is small. Diagonal line extends down towards cross from upper left corner of tablet. Two vertical lines extend down

from top edge of tablet towards top of cross. Diagonal line from lower left corner of tablet extends up toward cross. Several more lines and marks around cross. Row of very short lines along left edge of tablet.