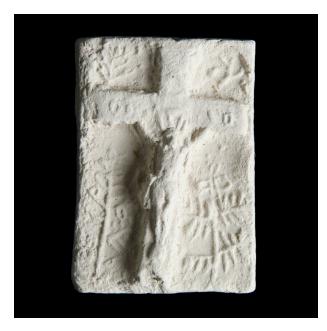

## Description

Tablet with crucifix filling center. Cross and figure protrude. Arms of figure appear to reach into crossbar. Four lines attached to head form corona. Two plants flank

figure at base. Plant on left has complex arrangement of leaves. Plant on right has horizontal branches extending from main stem and four-petaled flower at top. More botanical shapes in upper corner of tablet.