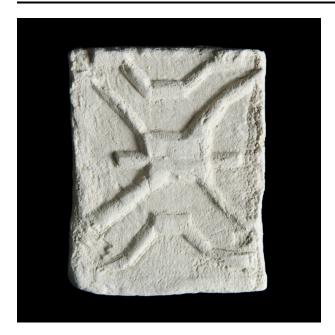

## Description

Tablet with abstract design. Small, solid horizontal rectangle in center. On each side, two curving lines extend out from the corners towards the edges of the

tablet. Two horizontal lines also extend outwards from the sides of the rectangle towards the edges of the tablet. Repeating short horizontal and diagonal lines form simple stepped design at top and bottom of the tablet.