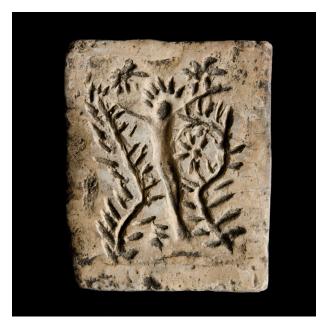

## Description

Fired grey clay mold with crucifix in center. No cross.

Curving figure leans slightly to left. Tall plant (lily) with many leaves bends left next to left side of figure. Another

tall plant curves around flower with five petals on right side of figure. Five short lines form corona above head of figure. Pair of multi-petaled flowers above head and arms of figure to left and right.