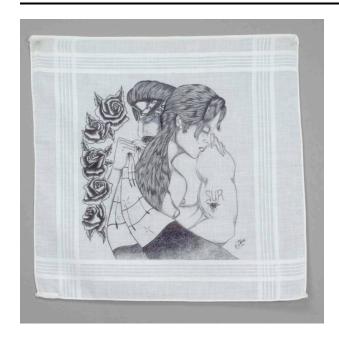

## Description

Black and white image of a man and woman embracing on a square, white handkerchief. Handkerchief has lines parallel to each side that cross at the corners and leave

an open space in the middle. The man and woman are shown in profile, with the woman in the foreground. She has long hair and has a single round earring in her ear. The man has a mustache, is muscular and is wearing a bandana around his forehead. He is holding a piece of cloth that is wrapped around the woman. There are five black and white flowers to the left of the couple.