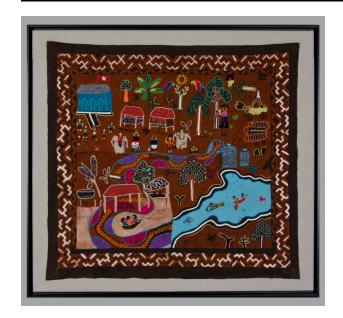

## Description

Embroidered painting on brown fabric to represent the earth, with houses, plant life, and people rendered in embroidery and paint. At the bottom on the proper-left side is a river with fish and a boat surrounded by trees. This river changes as is moves to the left- it becomes a snake with purple spots surrounded by light brown.