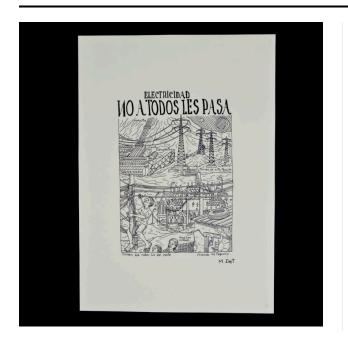

## Description

Linework print on white paper. Image of an outdoor, nighttime scene, with the moon in the sky. In the

background is a large powerplant with electrical towers and powerlines. In the foreground is a small house with cracks and a tire on the roof. A man is climbing a pole to reach the electrical lines and connect them to the house. A worried woman is looking on. At the top are the words, "ELECTRICIDAD NO A TODOS LES PASA."