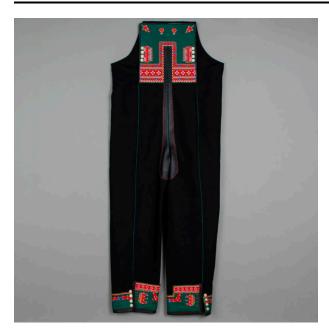

## Description

These bib overalls are made of black, white, and green wool, black leather, embroidery, and have silver buttons.

The embroidered green sections are backed in white wool.

The center front and centerfront legs have green narrow insets. There is a front strip of black leather that continues down the center front, through the crotch and ends in a wide leather seat on the back. It is stitched in red. The legs end in wide green embroidered panels with some leather piping. There are 4 silver buttons on either side of the green embroidered bib panel and 4 silver buttons on each leg panel. The embroidery is in red, yellow, blue, black, and white.