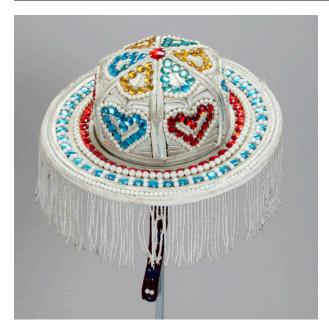

## Description

This hat is composed of a (hat material?) with heavy embroidery and beading throughout. The crown of the hat has beaded hearts around the circumference as well as at

the crest in several colors. There is heavy silver cord embroidery between each of the hearts. The brim of the hat has more beading with a white and blue bead pattern. The edge of the brom is white with long threads of clear glass beads that create an encompassing fringe.