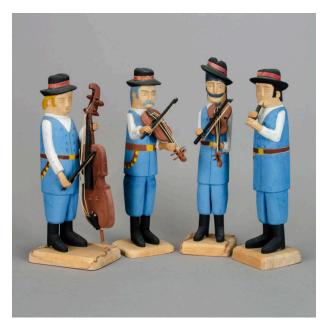

## Description

Group of four musicians: (a) Violin player in blue vest and pants, dark blue hair, and black hat tilted to the side.

Water damage at base. (b) Bass player with blue vest and

pants, blonde hair and black hat. Bass has broken off base and bow has broken from hands. (c) Flute player in blue vest and pants, black hair and hat. (d) Violin player in blue vest and pants, light blue hair and black hat. Arm holding violin has broken off and still holds the violin.