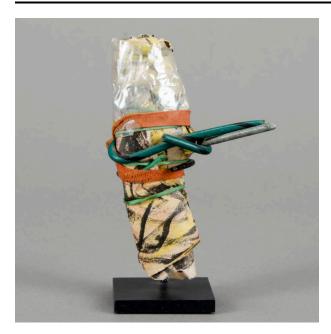

## Description

,IThis sculpture is comprised of wire, rubber bands, coated electrical wire, paper, cellophane tape, toothpick, and a nail. The body of the piece is rolled paper taped at the top

with rubber bands attaching the paper, nail, and coated wire to the oxidized wire frame. Sculpture is set on custom black metal base.