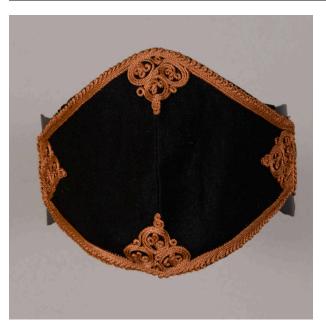

#### Medium

mask lined with linen and cashmere, and embroidered with silk

#### Description

Facial covering or mask, made during the COVID-19 Pandemic by Hada from Cherry Buttons Cooperative in

Sefrou, Morocco. She was inspired to make a very classic "winter" mask lined with linen and cashmere, and embroidered with silk. Mask has gold embroidered boarder on black ground.