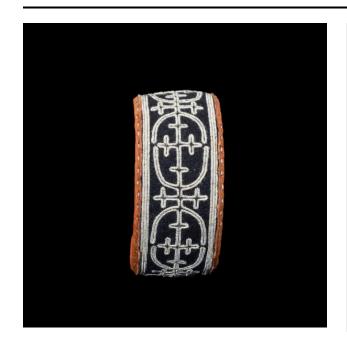

# Bracelet with pewter thread embroidery (armband tenntrådsbroderat)

# Description

Woman's size bracelet with brown reindeer leather

backing/lining, black felted wool, and a inspired Sami drum design repeating (connected ovals with crosses). Silver etched clasp. The silver clasps for her bracelets are made by a local gold/silversmith Tore Gunnar Davidsson, according to her specifications (like this one, etched with South Sámi style patterns). Clasp stamped "TGD" (Tore Gunnar Davidsson) and "830" (83% silver purity). Doris has also initialed the interior of the band in wool thread with her maker's mark (a D atop and joined to an R).