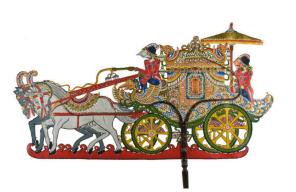

## Description

Shadow puppet / accessory. Large horizontal coach, intricately painted with green and yellow wheels, drawn

by two horses, one white, one gray. Coachman and footman ride outside, one holds an umbrella. Ki Purbo Asmoro Collection Performer: Ki Purbo Asmoro Artists: unknown Place and Date Made: Sukoharjo, date unknownl acquired by Ki Purbo Asmoro in Sukoharjo, 2000 The kereta puppet depicts a royal carriage. The figure is used for the onstage arrival or departure of an important character, such as a king. The kereta is used in every performance.