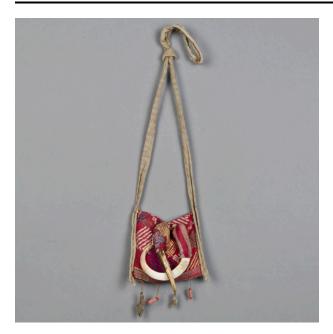

# Sealed talismanic pouch, worn by women for protection from luring spirits

## Description

Small cotton bag with single strap and boar's teeth. The body of the bag is a reddish color with some designs in white. The strap of the bag is white with a knot tied in it.

Two boar's teeth are sewn onto the bag, one long and curved the other smaller.