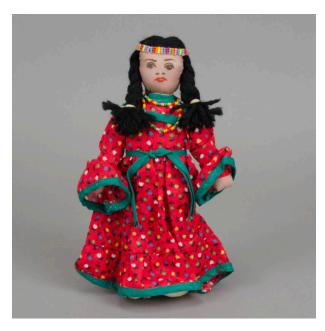

## Description

Head with a light brown face with brown painted eyes, eyebrows, and nose. The lips are painted red and the black hair is in 2 braids. The shoes are tan with a fringe at

top. The dress is red calico with green along edges and a green belt. There is a necklace made with green, pink, purple, yellow, red, and orange beads around the neck and matching head tie.