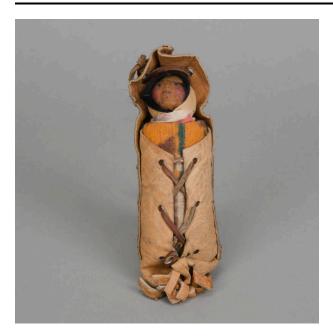

## Description

Cradleboard is made of leather with a lace up closure on the front and a fringe on the bottom with a rawhide back. The baby, wrapped in an orange and green wool blanket,

The face is painted brown and red and the eyes, nose, and lips are painted on in black. The head has black hair and a yellow and white cloth around it.