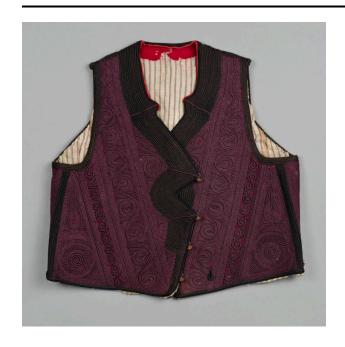

### Description

This vest features gorgeous plum-colored embroidery at the front and back yolk, with black edging embroidery. The back is black and red stripe felt. The piece is lined with striped cotton (worn and stained) and a red felt edging at neck and opening. The front is stiffened using

pieces of carboard, sandwhiched between the striped cotton, red felt, and the plum embroidery.