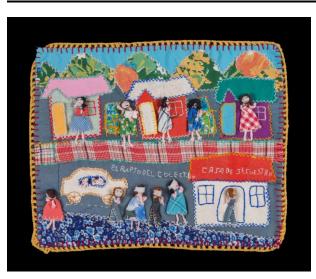

## Description

Image shows a street with several houses and women

standing in front of the homes behind a fence. On the street is a white car with people inside, and threel blindfolded people have been removed from the carand are being marched to a nearby white house with a red roof, identified as "casa de secuestro" a house where prisoners are sequestered, questioned and sometimes tortured before being moved to centers or prison.Over the heads of the people on the street are the words "el rapto del colectivo." See notes.