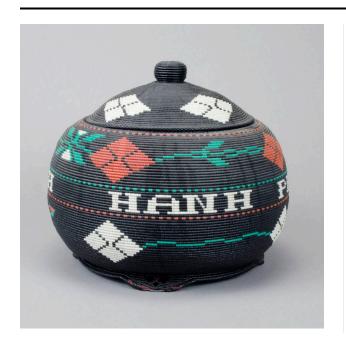

## Description

Lidded basket: Basket (a): Black ground, with the top part of the main body are four diamond figures which are the same as those in the lid. Two of them are in white and the other two in red. In between the diamond figures are lines of green, red, and white, resembling floral leaves. The words "GIA," "BINH," "HANH," "PHUC" in white are in the

middle bounded by horizontal lines of green and red. In the bottom part are also four diamond figures of red and white and lines of green, red, and white in between those figures. Lid (b) black ground with four diamond figures in white, each of which consists of four smaller diamond figures.