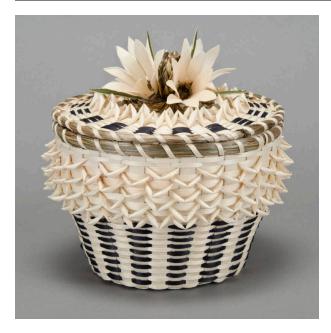

# Description

Basket (a) with lid (b). Fibers in natural cream and browns. Main body of the basket is decorated partly in folded curlicues which extend from the surface of the

basket. The bottom half is an alternating pattern of dark brown and cream strips. The lid of the basket also has the curlicues and light/dark patterning as well asgreen leaves and flowers made of the same material as the rest of the basket. Braids and cords of sweetgrass are also used as decoration at the rims and center top.