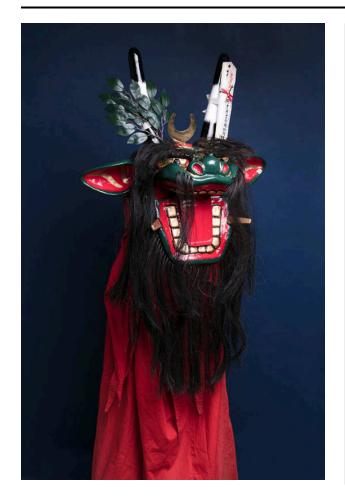

# Ushioni (Cow Demon) head and neck for a youth festival float

## Description

This cow-demon head is has detachable ears, and horns. The beard of the head is made of black horse hair. There is a small brass crescent that is attached to the forehead of the piece. The whole of the piece is painted with dark green lacquer, with red, white, black and gold accents for the eyes, ears, mouth, and horns.