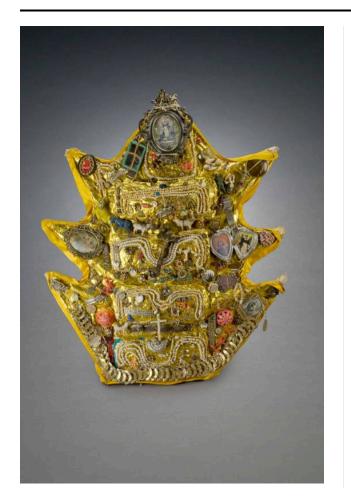

## Description

Wood frame covered w/gray cloth, then w/gold paper with gold ribbon around edges.Headdress has a flat bottom, 3 points on each side & one at top. 4 oval, rounded parallel shapes in cntr. Entire surfaces littered w/objects, including necklaces, crosses, plastic animals (Pluto) watch bands, broken glasses, etc. On the tips are large round, oval or heart shaped images of saints, etc.

Dimensions

33 7/8 x 27 9/16 x 3 1/4 in. (86.1 x 70 x 8.3 cm)