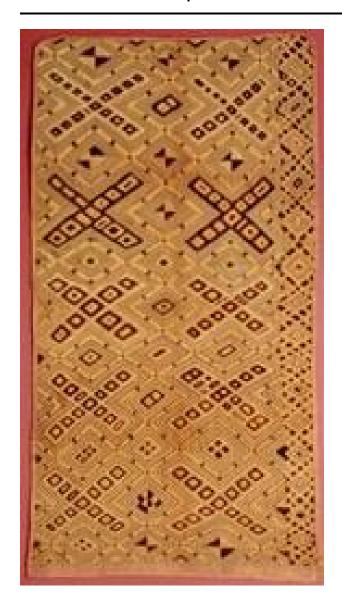

## Description

A long rectangle with radius corners at one end has an intricate linear design dominated by two rows of large "X" shapes. The "X's" are made up of dark and light squares with dark or light centers creating an overall pattern of many square dots. Running the length of one long edge is a 3" band of similarly "dotted" diamond border.

Alternating dark and light pinstripes of linear embroidery reinforce the cut pile designs; colors are browns and tan.