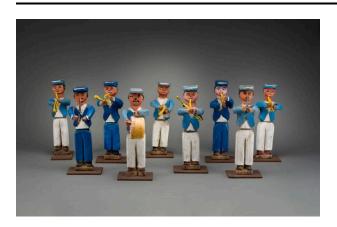

## **Corpus Christi Festival Dancers**

**Date** ca. 1950

**Primary Maker** Artist not recorded

Medium Wood, metal (tin, electrical wire), paper, paint

## Description

Set A: Twelve carved band players with instruments. Band members wear blue jackets, white shirts and either blue or white pants. Five figures carry horns made of yellow electrical wire. One carries yellow tin cymbals. Two carry drums. Two carry flutes and two have lost their instruments. Set B: Four smaller figures wear darker blue suits. One has a cymbal. The other three have lost their instruments.