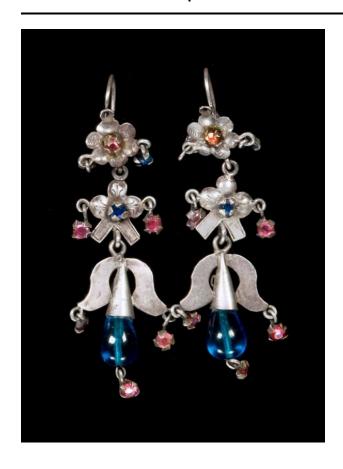

## Description

Pair of three section dangling silver earrings with inset pink and blue glass "stones." Top section has flower design with pink center and blue dangles from each side. Middle section has bow design with blue center and pink dangles. Bottom section has a conical center with leaf-like sides and a teardrop shaped blue glass bead, the bottom and sides with pink dangles.