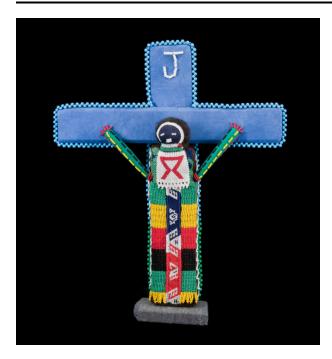

# Beaded cross figure with AIDS ribbon

## Description

Blue fabric covered cross with white beaded J at the top. Below, with hands attached to the arms of the cross, is a beaded figure wearing a white and red AIDS ribbon around its neck. The figure wears a long, horizontally

beaded skirt of green, yellow, red, black, green and yellow. It has black cotton face with beaded features, and has actual hair.