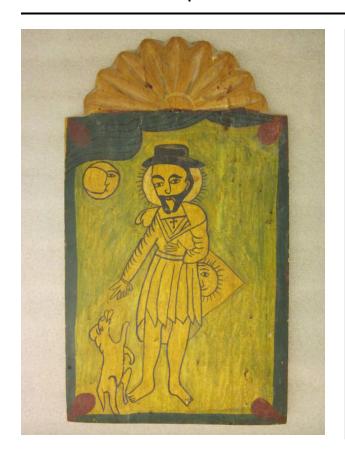

# San Roque

## Description

Black bearded and hatted male figure with halo dressed in a knee-length tunic with long sleeves. His left hand holds his stomach, and his right reaches down to a dog standing on its hind legs. A circular "sun" in a triangle peaks from behind his left hip, and a man in the moon is to the right of his right shoulder. All these images are yellow against a washed light green background and a dark green frame with red lozenge shapes in each corner. An unpainted

carved lunette forms the top. Handwritten title and signature on the back, but not in artist's writing.