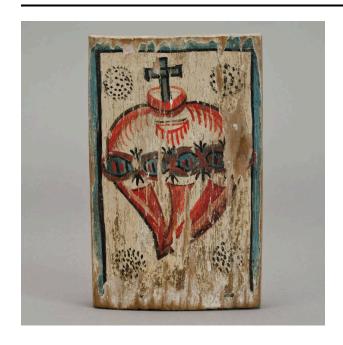

### Description

[Text from Physical File] Light blue border, large heart outlined in red strokes with wound below aorta, three tube-shaped red forms at bottom cross at top, crown of thorns painted in black, red and blue, four circles filled with black dots at corners. Higly stylized and decorative

rendering of this theme in the style of Rafael Aragon.