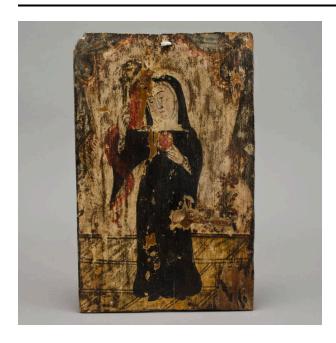

## Description

Figure has usual habit and attributes of this saint, plus frogged white cuffs, red swags with red palm shapes on white edges, tiled floor, small curly red and black plant at right side. Face is pointed up with pink cheeks, pink and grey shaded upper and lower lids, suggest early Molleno--as do hands--but is not quite abstract enough. Once this

panel had a certain richness and dignity in its arrangement and color. 1930 sale price, \$10.00