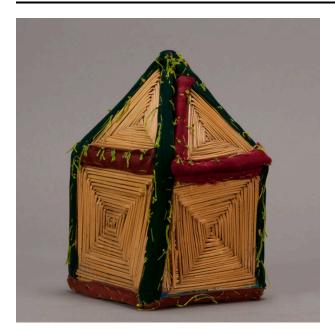

## Description

House-shaped, four-sided woven straw box with pointed top and door flap on one side of top. Each side woven separately and edged in dark green velvet and maroon

satin or velvet. Inside lined with teal blue satin (on top) and red floral print cotton (on bottom). Pieces sewn together with green thread, simple bright green yarn thread tassels enliven the fabric bindings.