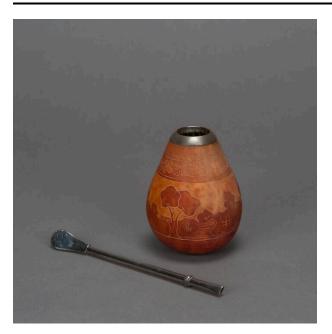

## Mate cup and bombilla

## Date

Early 20th century

**Primary Maker** Artist not recorded

Medium Mate (a): Gourd, alpaca; Bombilla (b): Silver or alpaca

## Description

Mate (a): Teardrop shaped gourd mate cup incised with scenes of landscape with trees around body in warm brown with sky of light tan. Upper neck incised with band

of floral and curvilinear forms. Dull silver colored lip wrap has "600" stamped on outside. Bombilla (b): Slender simple silver? tube has small ring incised with curvilinear floral forms located just past bite. Strainer end has is teardrop shaped, with flat top stamped with 800 near tube, the bottom rounded, and the end with multiple piercings.