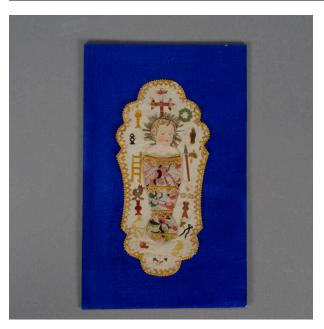

## Description

Heavy vellum paper cut in ornate form centers a haloed, bunting wrapped baby. Baby Jesus' face is printed and hand colored with watercolors. The bunting is made from

scraps of embroidered fabric with applied thin horizontal cut straw lines and zigzags. The ornate surround is also decorated with natural or dyed cut straw edging, a red cross over Christ's head, and symbols of the passion (dice, pliers, rooster, ladder, etc.). The card is tacked at top and bottom to a later backing of blue painted cardboard.