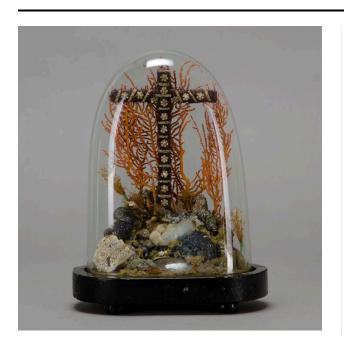

#### Medium

(a) Reliquary: Wood, rocks, coral, shell, dried grasses and mosses, sand, paper, cotton fabric. (b) Dome: Glass

## Description

Cross decorated with shell flowers divided by strips of paper with Saints' names on them. Stands atop "hillside" made of pieces of shell, rocks, etc., decorated with sparkly stuffs and dried grasses., etc. Cross flanked and backed by orange dyed coral. "Relicario" (a) glued to

wood stand and covered by close fitting glass dome (b).