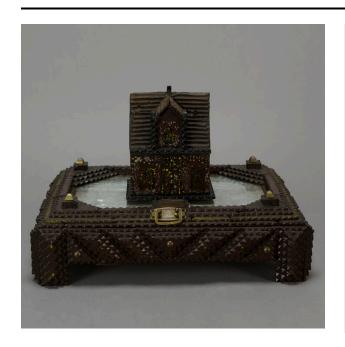

### Description

Flat, rectangular box with house centered on lid over glass panel with silver aluminum foil underneath. Lid is hinged and has small brass handle at front. Inside lined with yellow paper and has red ribbon catch at one side. Top, sides and legs chip carved, layered in stepped patterns, and painted dark brown with some gold paint

trim. House red with spotty cream and yellow over black details. Parts of bottom lined with paper. Roof of house painted cardboard.