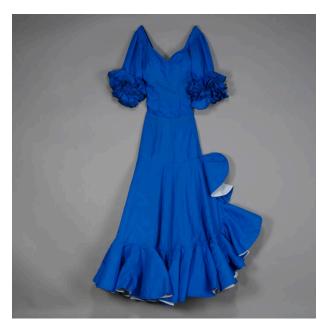

## Description

Blue tight fitting, long sleeved flamenco top (a) has deep V back, sweetheart neckline, 3/4 length sleeves with three layers of gored and gathered ruffles on each. Lined in teal

blue cotton, has two elastic straps at bottom center. Blue flamenco skirt (b) is fitted through hips, then flares to wide flounce around hem, which is lined with white nylon. A second, under-flounce ofwhite nylon edged in blue and white polka-dotted gathers is slightly shorter. The skirt opens from left side to reveal blue and white polka-dotted cotton lining. The fitted upper skirt is lined in teal cotton, and has back zipper with hook and eye closure.