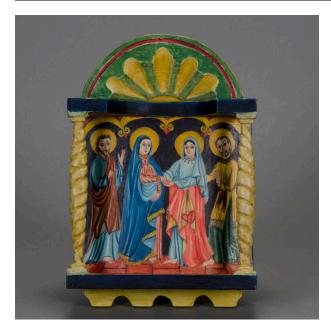

## Description

Two pairs of figures (male & female) representing Mary and her cousin Elizabeth, both pregnant, standing with their respective husbands Joseph & Zachary. The figures

are dressed in a variety of blue, red, gold and green garments, and stand on a red brick floor in front of a black background which has a convex shape. The overall piece is a retablo within a nicho with carved gold columns and a gold and green lunette with a red strip atop. The bottom is black with an attached scalloped gold piece.